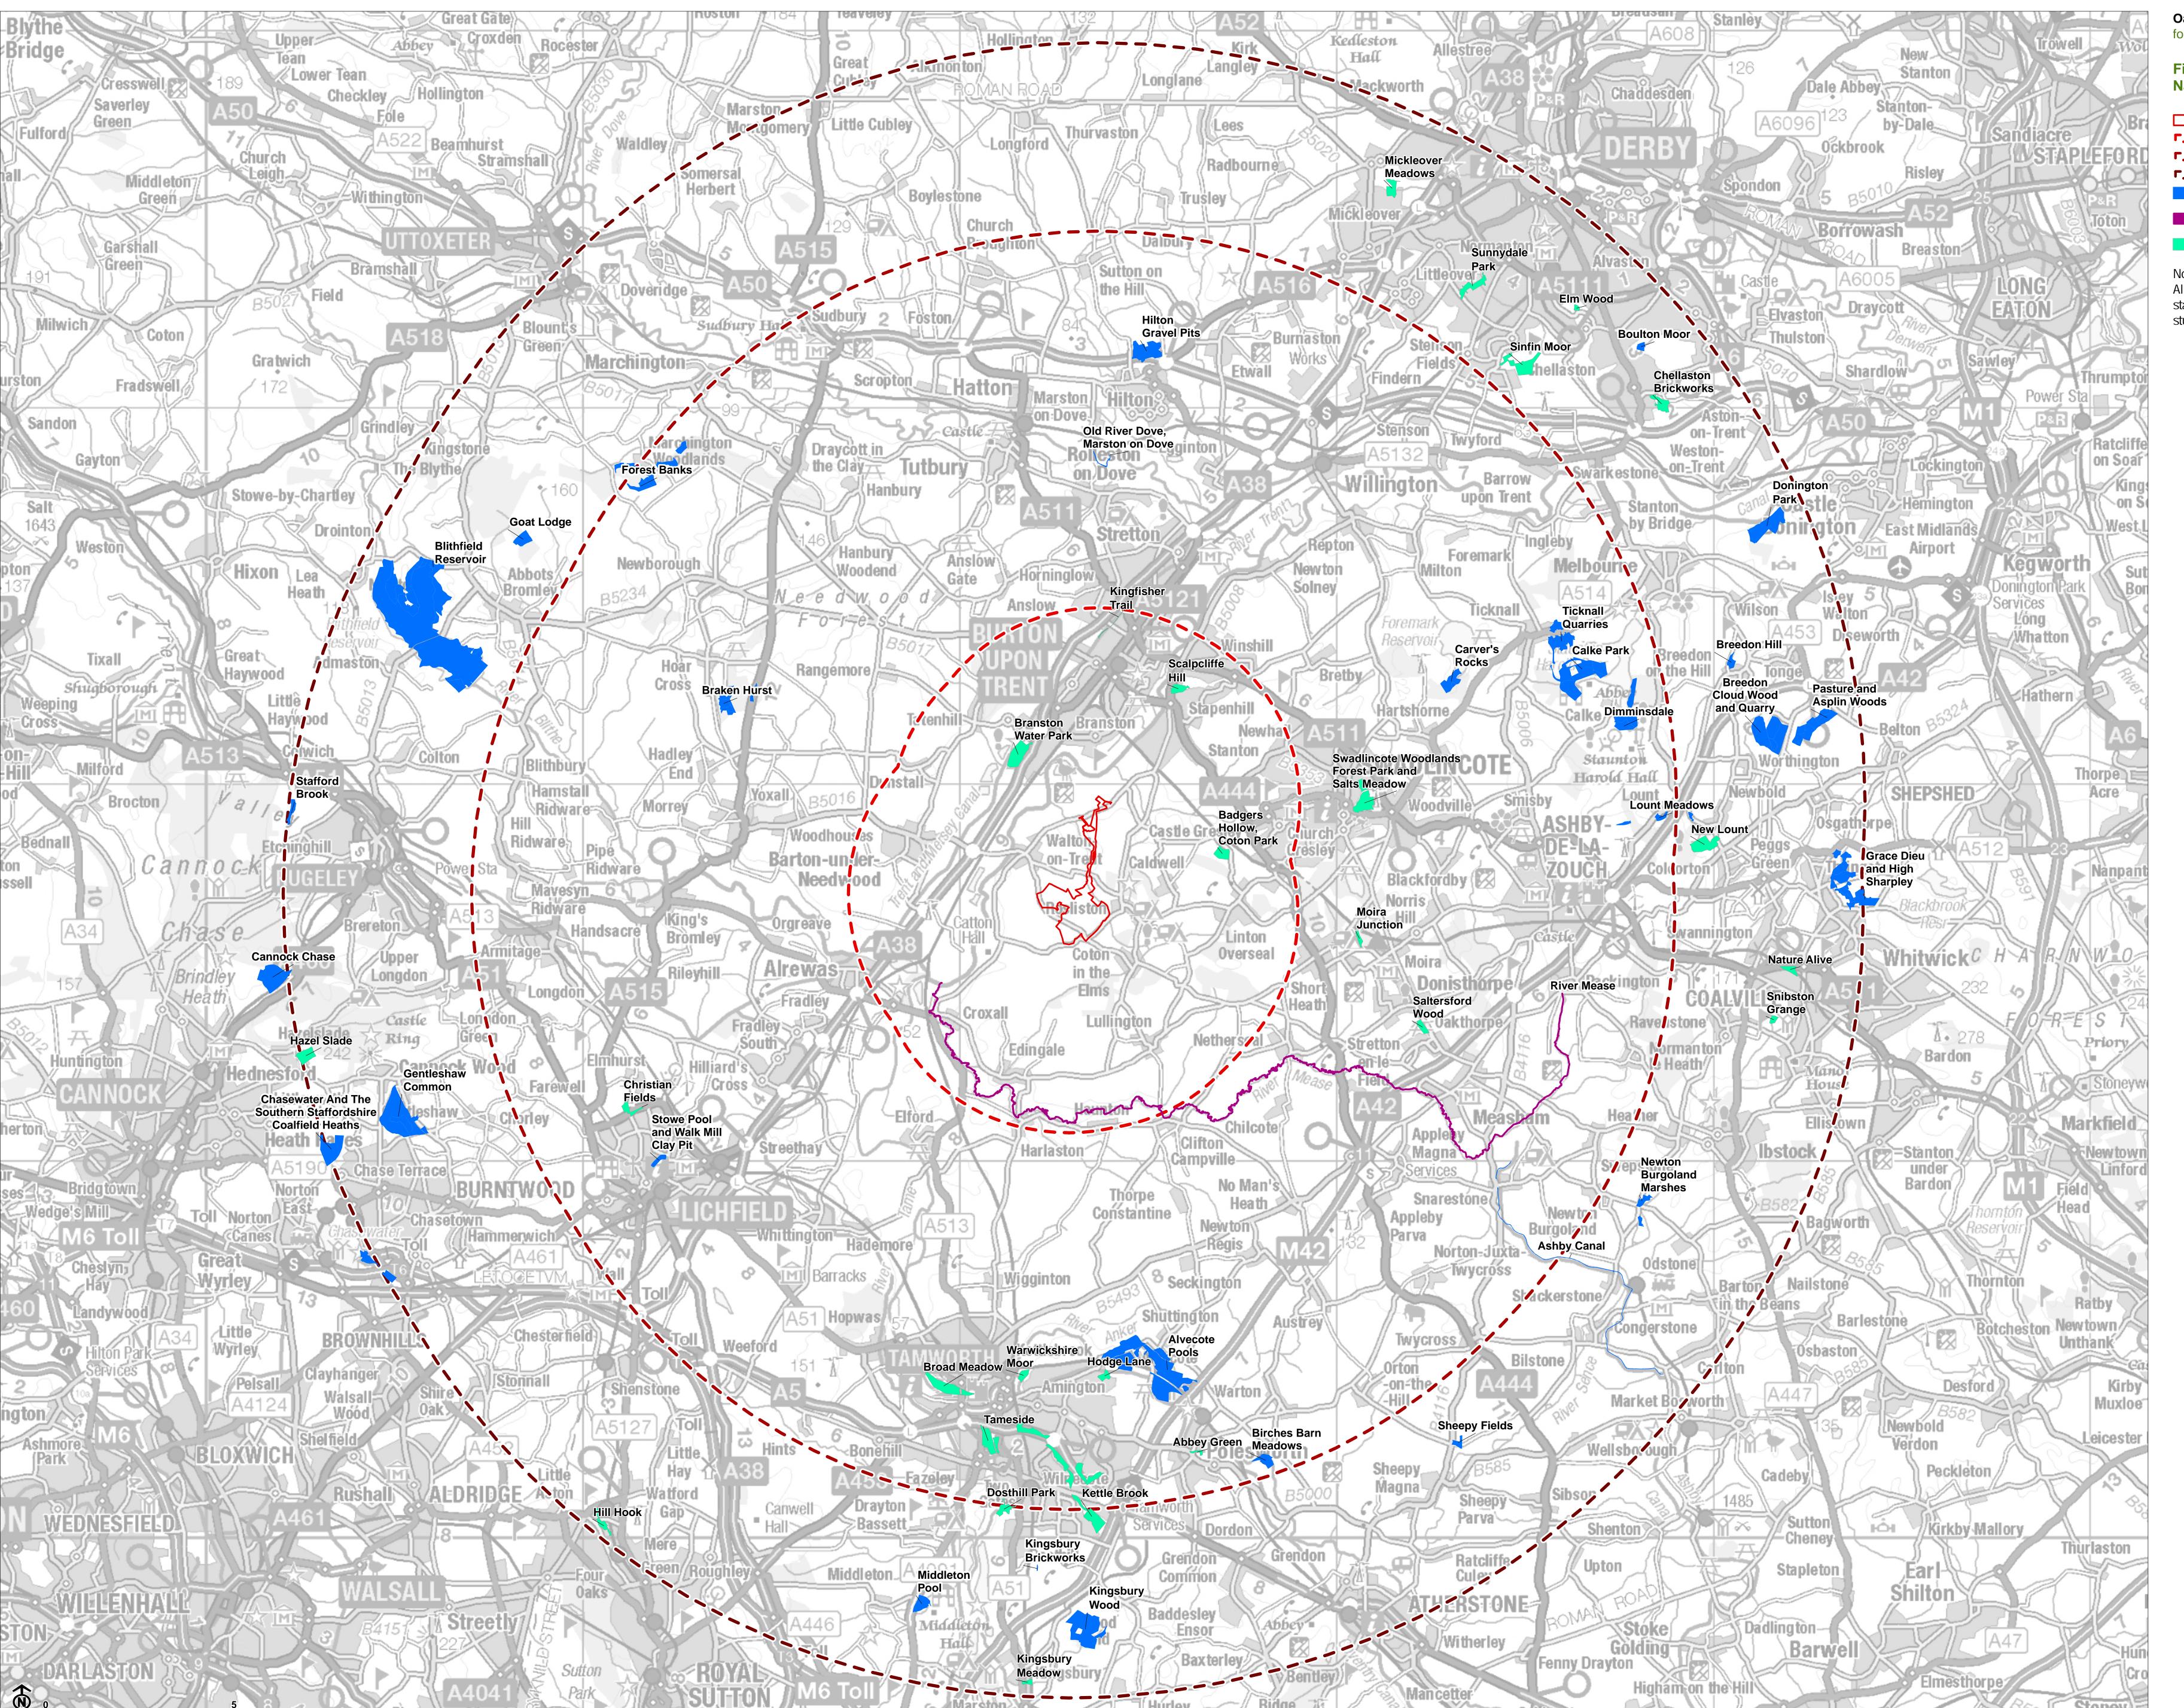

Oaklands Farm Solar Park

for Oaklands Farm Solar Ltd

Figure 2.05a: Sites and Features of Nature Conservation (Statutory)

Order Limits / Site Boundary

**5km** buffer

15km buffer 20km buffer

Site of Special Scientific Interest (SSSI)

Special Area of Conservation (SAC) & Site of Special Scientific Interest (SSSI)

Local Nature Reserve (LNR)

Note:

All statutory sites within 20km are shown. Note, there are no other statutory designat ons such as SPA, NNR, Ramsar, ESA within the study area.